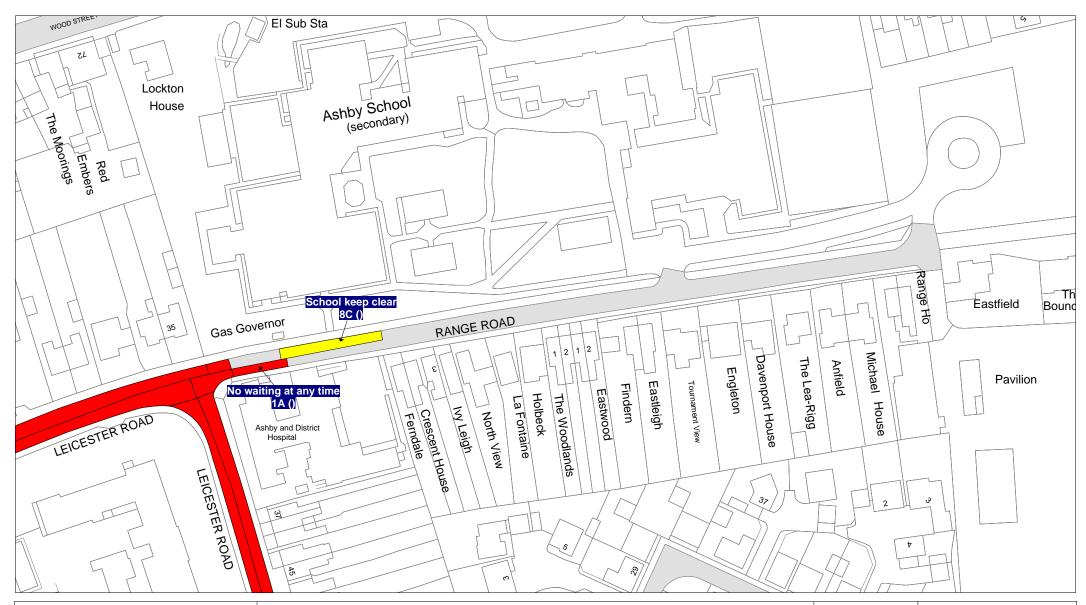

FIRST SCHEDULE
Plan(s) to be amended

GE33 – Ashby de la Zouch

SECOND SCHEDULE
New Plan(s)

GE33 – Ashby de la Zouch

THE COMMON SEAL of THE
LEICESTERSHIRE COUNTY COUNCIL
was hereunto affixed this fifth day of
March 2019 in the presence of